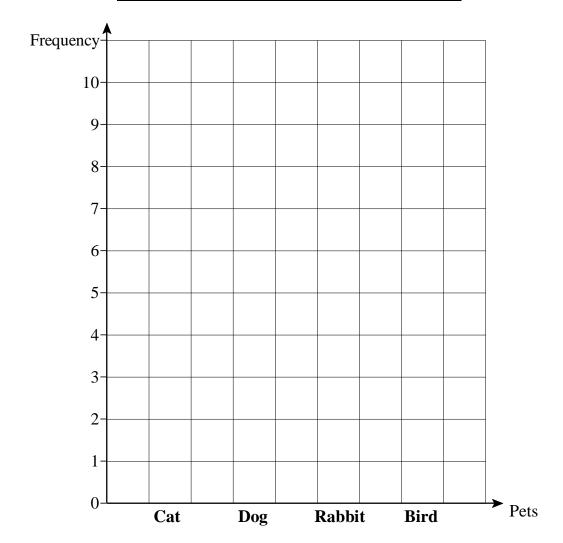

c) 
$$58 - 9 =$$
\_\_\_\_\_

(4 marks)

4. a) Mark all the **right angles** in this shape:

b) Mark (x) the smallest angle:

c) Fill in using these words:

half turn whole turn, right angle,

(6 marks)

5. a) Draw a bar chart about the number of pets.

| Pet    | Frequency |  |  |  |  |  |
|--------|-----------|--|--|--|--|--|
| Cat    | 9         |  |  |  |  |  |
| Dog    | 7         |  |  |  |  |  |
| Rabbit | 5         |  |  |  |  |  |
| Bird   | 8         |  |  |  |  |  |

b) Which pet is the **most** common? \_\_\_\_\_

c) Which pet is the **least** common?

d) How many pets are there in **total**?

e) How **many more** cats than rabbits are there? \_\_\_\_\_

(8 marks)

6. Name **Goals Scored** Jake Sue Diane George Each stands for 2 goals a) How many goals did **George** score? b) Who scored **7 goals**? \_\_\_\_\_ c) Who scored 4 goals **more** than Jake? \_\_\_\_\_ d) Find the **total** number of goals scored \_\_\_\_\_ (5 marks) 7. Draw an angle: a) More than 90° b) Less than 90° (2 marks)