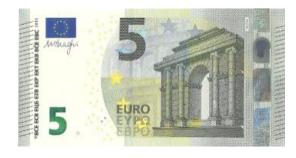

# 9. a) How much money do I have in total?

Ans: € \_\_\_\_\_

b) How much **more** money do I need to have €10?

Ans: €\_\_\_\_\_

(4 marks)

Choose from the above coins to buy the following items:

(9 marks)

11.a) Fill in: