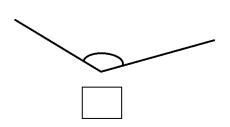

c) 
$$58 - 9 =$$
\_\_\_\_\_

(4 marks)

4. a) Mark all the **right angles** in this shape:

b) Mark (x) the smallest angle:

c) Fill in using these words:

half turn whole turn, right angle,

(6 marks)

5. a) Draw a bar chart about the number of pets.