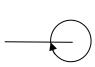

b) Which pet is the **most** common? \_\_\_\_\_

c) Which pet is the **least** common?

d) How many pets are there in **total**?

e) How **many more** cats than rabbits are there? \_\_\_\_\_

(8 marks)

6. Name **Goals Scored** Jake Sue Diane George Each stands for 2 goals a) How many goals did **George** score? b) Who scored **7 goals**? \_\_\_\_\_ c) Who scored 4 goals **more** than Jake? \_\_\_\_\_ d) Find the **total** number of goals scored \_\_\_\_\_ (5 marks) 7. Draw an angle: a) More than 90° b) Less than 90° (2 marks)