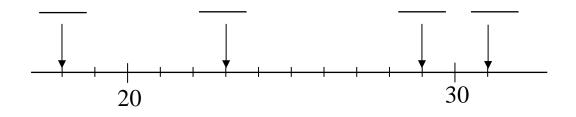

$$\frac{1}{2} = 0.$$

$$\frac{3}{10} = 0.$$

b) Write down the numbers marked with an arrow.

c) Mark these numbers on the number line: 4.2, 4.8,

(9 marks)

12. a)

A bottle of juice costs 90 cents.

I buy 3 bottles of juice. How much do I pay?