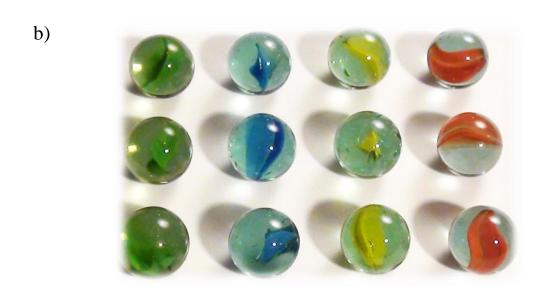

### 13. Fill in:

$$\frac{1}{2}$$
 of 12 flowers = \_\_\_\_\_ flowers

$$\frac{1}{4}$$
 of 12 marbles = \_\_\_\_\_ marbles

(4 marks)