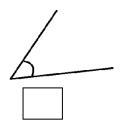

c) 
$$58 - 9 =$$
\_\_\_\_\_

(4 marks)

4. a) Mark all the **right angles** in this shape:

b) Mark (x) the smallest angle:

c) Fill in using these words:

half turn whole turn, right angle,

(6 marks)

5. a) Draw a bar chart about the number of pets.