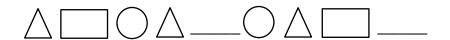

## 2. a) Continue the patterns:

\* \* \$ \$ \$ \$ \$ \dagger \dagger

b)

Choose from above:

**Odd** numbers: \_\_\_\_, \_\_\_, \_\_\_, \_\_\_, \_\_\_

Numbers in **3-times table**: \_\_\_\_, \_\_\_, \_\_\_, \_\_\_, \_\_\_, \_\_\_

Numbers in 4-times table: \_\_\_\_\_, \_\_\_\_

Numbers less than 14: \_\_\_\_, \_\_\_, \_\_\_, \_\_\_, \_\_\_, \_\_\_\_, \_\_\_\_

A **factor** of 10: \_\_\_\_

(12 marks)

3. Work out:

b) **Double** 
$$25 =$$
\_\_\_\_ c)  $58 - 9 =$ \_\_\_\_