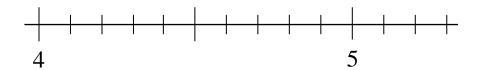

$$\frac{1}{2} = 0.$$

$$\frac{3}{10} = 0.$$

b) Write down the numbers marked with an arrow.

c) Mark these numbers on the number line: 4.2, 4.8,

(9 marks)

12. a)

A bottle of juice costs 90 cents.

I buy 3 bottles of juice. How much do I pay?