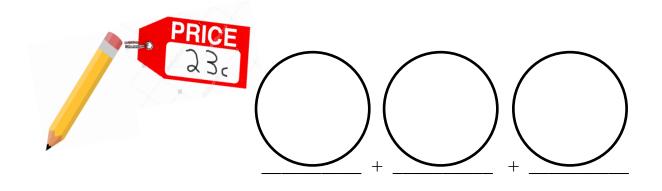

# 9. a) How much money do I have in total?

Ans: € \_\_\_\_\_

b) How much **more** money do I need to have €10?

Ans: €\_\_\_\_\_

(4 marks)

Choose from the above coins to buy the following items:

(9 marks)

11.a) Fill in: