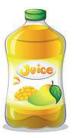

$$\frac{1}{2} = 0.$$

$$\frac{3}{10} = 0.$$

b) Write down the numbers marked with an arrow.

c) Mark these numbers on the number line: 4.2, 4.8,

(9 marks)

12. a)

A bottle of juice costs 90 cents.

I buy 3 bottles of juice. How much do I pay?

90 cents each

Ans:

b) How much **change** do I get from €3?

Ans: \_\_\_\_\_

(4 marks)