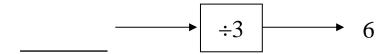

ber of pets.

| Pet    | Frequency |  |  |  |  |  |
|--------|-----------|--|--|--|--|--|
| Cat    | 9         |  |  |  |  |  |
| Dog    | 7         |  |  |  |  |  |
| Rabbit | 5         |  |  |  |  |  |
| Bird   | 8         |  |  |  |  |  |



b) Which pet is the **most** common? \_\_\_\_\_

c) Which pet is the **least** common?

d) How many pets are there in **total**?

e) How **many more** cats than rabbits are there? \_\_\_\_\_

(8 marks)

6. Name **Goals Scored** Jake Sue Diane George Each stands for 2 goals a) How many goals did **George** score? b) Who scored **7 goals**? \_\_\_\_\_ c) Who scored 4 goals **more** than Jake? \_\_\_\_\_ d) Find the **total** number of goals scored \_\_\_\_\_ (5 marks) 7. Draw an angle: a) More than 90° b) Less than 90° (2 marks)

### 8. Fill in:







(5 marks)

# 9. a) How much money do I have in total?







Ans: € \_\_\_\_\_

b) How much **more** money do I need to have €10?

Ans: €\_\_\_\_\_

(4 marks)



Choose from the above coins to buy the following items:







(9 marks)

11.a) Fill in:

$$\frac{1}{2} = 0.$$

$$\frac{3}{10} = 0.$$

b) Write down the numbers marked with an arrow.



c) Mark these numbers on the number line: 4.2, 4.8,



(9 marks)

12. a)



A bottle of juice costs 90 cents.

I buy 3 bottles of juice. How much do I pay?

90 cents each

Ans:

b) How much **change** do I get from €3?

Ans: \_\_\_\_\_

(4 marks)

### 13. Fill in:



$$\frac{1}{2}$$
 of 12 flowers = \_\_\_\_\_ flowers



$$\frac{1}{4}$$
 of 12 marbles = \_\_\_\_\_ marbles

(4 marks)

### END OF MAIN PAPER