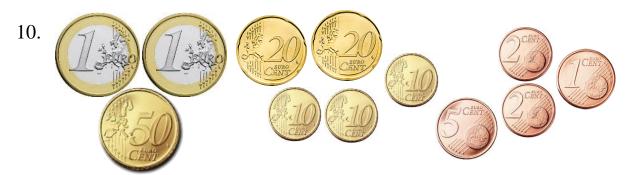

# 9. a) How much money do I have in total?

Ans: € \_\_\_\_\_

b) How much **more** money do I need to have €10?

Ans: €\_\_\_\_\_

(4 marks)

Choose from the above coins to buy the following items:

(9 marks)

11.a) Fill in: