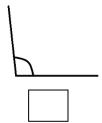

c) 
$$58 - 9 =$$
\_\_\_\_\_

(4 marks)

4. a) Mark all the **right angles** in this shape:

b) Mark (x) the smallest angle:

c) Fill in using these words:

half turn whole turn, right angle,

(6 marks)

5. a) Draw a bar chart about the number of pets.