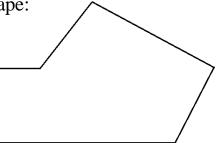

c) 
$$58 - 9 =$$
\_\_\_\_\_

(4 marks)

4. a) Mark all the **right angles** in this shape:

b) Mark (x) the smallest angle:

c) Fill in using these words:

half turn whole turn, right angle,

(6 marks)

5. a) Draw a bar chart about the number of pets.