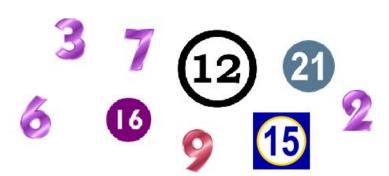

|         |                |
| c) 4                                        | 73                      | = 4                  | 100                           | +_                                    |                 |                       | - 3          |    |                  |    |           |                    |    |                 |         | (2 1 )         |
|                                             |                         |                      |                               |                                       |                 |                       |              |    |                  |    |           |                    |    |                 | (       | (3 marks)      |

## 2. a) Continue the patterns:

\* \* \$ \$ \$ \$ \$ \dagger \dagger



b)



Choose from above:

**Odd** numbers: \_\_\_\_, \_\_\_, \_\_\_, \_\_\_, \_\_\_

Numbers in **3-times table**: \_\_\_\_, \_\_\_, \_\_\_, \_\_\_, \_\_\_, \_\_\_

Numbers in 4-times table: \_\_\_\_\_, \_\_\_\_

Numbers less than 14: \_\_\_\_, \_\_\_, \_\_\_, \_\_\_, \_\_\_, \_\_\_\_, \_\_\_\_

A **factor** of 10: \_\_\_\_

(12 marks)

3. Work out:

b) **Double** 
$$25 =$$
\_\_\_\_ c)  $58 - 9 =$ \_\_\_\_

c) 
$$58 - 9 =$$
\_\_\_\_\_

(4 marks)

4. a) Mark all the **right angles** in this shape:



b) Mark (x) the smallest angle:







c) Fill in using these words:

half turn whole turn, right angle,







(6 marks)

5. a) Draw a bar chart about the number of pets.

| Pet    | Frequency |  |  |  |  |  |
|--------|-----------|--|--|--|--|--|
| Cat    | 9         |  |  |  |  |  |
| Dog    | 7