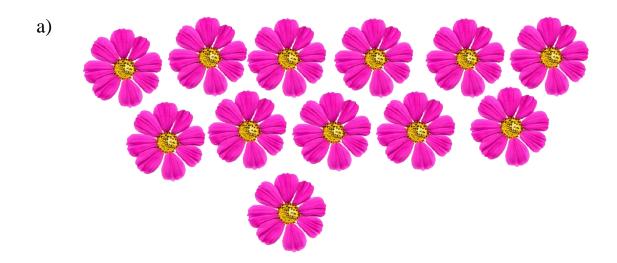

### 13. Fill in:

$$\frac{1}{2}$$
 of 12 flowers = \_\_\_\_\_ flowers

$$\frac{1}{4}$$
 of 12 marbles = \_\_\_\_\_ marbles

(4 marks)