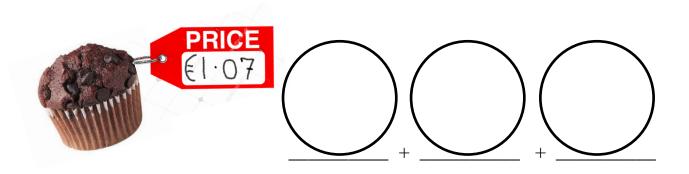

|  |  |  |  |  |



b) Which pet is the **most** common? \_\_\_\_\_

c) Which pet is the **least** common?

d) How many pets are there in **total**?

e) How **many more** cats than rabbits are there? \_\_\_\_\_

(8 marks)

6. Name **Goals Scored** Jake Sue Diane George Each stands for 2 goals a) How many goals did **George** score? b) Who scored **7 goals**? \_\_\_\_\_ c) Who scored 4 goals **more** than Jake? \_\_\_\_\_ d) Find the **total** number of goals scored \_\_\_\_\_ (5 marks) 7. Draw an angle: a) More than 90° b) Less than 90° (2 marks)

### 8. Fill in:







(5 marks)

# 9. a) How much money do I have in total?







Ans: € \_\_\_\_\_

b) How much **more** money do I need to have €10?

Ans: €\_\_\_\_\_

(4 marks)



Choose from the above coins to buy the following items:







(9 marks)

11.a) Fill in:

$$\frac{1}{2} = 0.$$

$$\frac{3}{10} = 0.$$

b) Write down the numbers marked with an arrow.



c) Mark these numbers on the number line: 4.2, 4.8,



(9 marks)

12. a)



A bottle of juice costs 90 cents.

I buy 3 bottles of juice. How much do I pay?

90 cents each

Ans:

b) How much **change** do I get from €3?

Ans: \_\_\_\_\_

(4 marks)

### 13. Fill in:



$$\frac{1}{2}$$
 of 12 flowers = \_\_\_\_\_ flowers



$$\frac{1}{4}$$
 of 12 marbles = \_\_\_\_\_ marbles

(4 marks)

### END OF MAIN PAPER