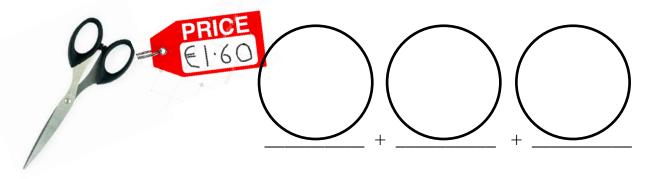

# 9. a) How much money do I have in total?

Ans: € \_\_\_\_\_

b) How much **more** money do I need to have €10?

Ans: €\_\_\_\_\_

(4 marks)

Choose from the above coins to buy the following items:

(9 marks)

11.a) Fill in: