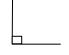

c) 
$$58 - 9 =$$
\_\_\_\_\_

(4 marks)

4. a) Mark all the **right angles** in this shape:

b) Mark (x) the smallest angle:

c) Fill in using these words:

half turn whole turn, right angle,

(6 marks)

5. a) Draw a bar chart about the number of pets.